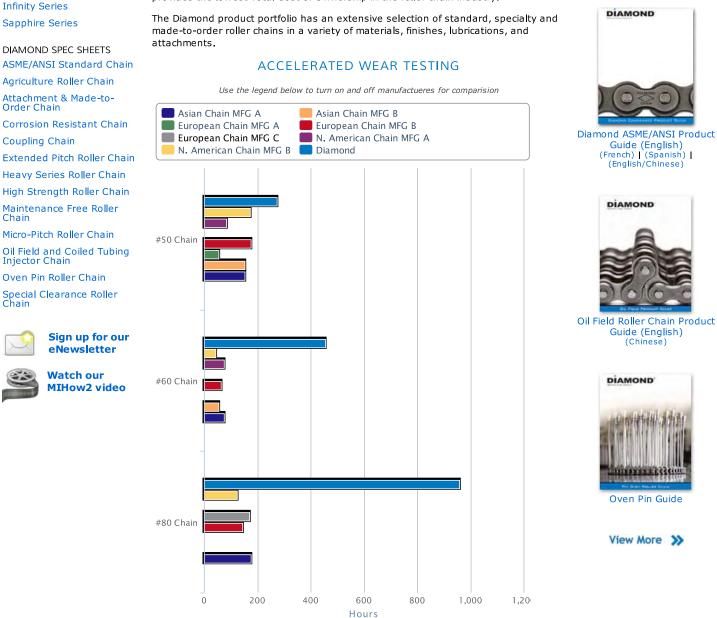

## FROM STANDARD DRIVE CHAINS TO SPECIALTY APPLICATIONS DOTING OUTLASTS A DIAMON

**Diamond Difference** 

PRODUCT SERIES

**Diamond Series** 

**DIAMOND SERIES CHAIN** 

The Diamond series is the flagship roller chain offering from the Diamond Company. With industry leading wear life and a 10-year product warranty, the Diamond series provides the lowest Total Cost of Ownership in the roller chain industry.

## DIAMOND PRODUCT GUIDES

\* #50 Test conditions: 1172 RPMs, 91 lbs. of tension, 3.5 chain horsepower and 21T X 21T sprockets.
\* #60 Test conditions: 1725 RPMs, 100 lbs. of tension, 5.2 chain horseposer and 23T X 23T sprockets.

\* #80 Test conditions: 668 RPMs, 104 lbs of tension, 2.8 chain horsepower and 16T X 16T sprockets.